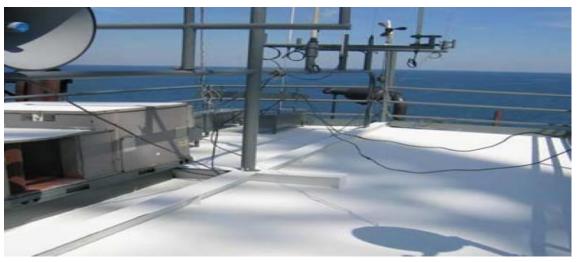

#### PROJECT DESCRIPTION

The customer was looking for a way to reduce the temperature in the control room of one of their vessels.

### **COATING SOLUTION**

SUPER THERM was applied to the roof of the Control Room and the welder's shack was primed with RUST GRIP and top-coated with SUPER THERM.

#### **RESULTS**

After the application of SUPER THERM the surface temperature of the roof dropped by 17°C and the inside ceiling temperature dropped dramatically.